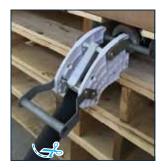

## How to prepare the big box

 Pull the rubber hose out of the pallet and remove the red cap

2. Pull the hose through the tap

3. Insert the tap base pins in the pallet openings

Position the tap top pins in the pallet openings

5. Shut off the tap and, if needed, cut it near the tap connection

6. You will find the big box seal beneath the pallet

Put the blue key on top of the seal and turn the key down to open the seal

8. Open the tap to administer the milk