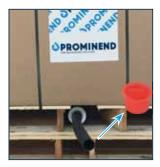

## How to prepare the big box

 Pull the rubber hose out of the pallet and remove the red cap

2. Pull the hose through the tap

3. Insert the tap base pins in the pallet openings

Position the tap top pins in the pallet openings