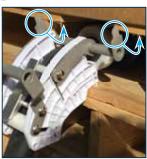

## How to prepare the big box

 Pull the rubber hose out of the pallet and remove the red cap

2. Pull the hose through the tap

3. Insert the tap base pins in the pallet openings

Position the tap top pins in the pallet openings

5. Shut off the tap and, if needed, cut it near the tap connection

6. You will find the big box seal beneath the pallet

Put the blue key on top of the seal and turn the key down to open the seal

8. Open the tap to administer the milk