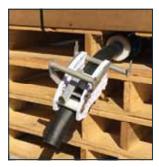

## How to prepare the big box

 Pull the rubber hose out of the pallet and remove the red cap

2. Pull the hose through the tap

3. Insert the tap base pins in the pallet openings

Position the tap top pins in the pallet openings

5. Shut off the tap and, if needed, cut it near the tap connection

6. You will find the big box seal beneath the pallet

Put the blue key on top of the seal and turn the key down to open the seal

8. Open the tap to administer the milk