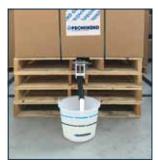

## Prominend Big Box Instructions

Farms with a centrally positioned feeding place are advised to use the most cost-effective Prominend Big Box. The Prominend Big Box can be used for automatic feeding systems or manually.

## How to prepare the big box

 Pull the rubber hose out of the pallet and remove the red cap

2. Pull the hose through the tap

3. Insert the tap base pins in the pallet openings

Position the tap top pins in the pallet openings

5. Shut off the tap and, if needed, cut it near the tap connection

6. You will find the big box seal beneath the pallet

Put the blue key on top of the seal and turn the key down to open the seal

8. Open the tap to administer the milk