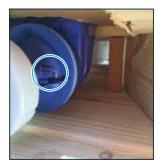

5. Shut off the tap and, if needed, cut it near the tap connection

6. You will find the big box seal beneath the pallet

Put the blue key on top of the seal and turn the key down to open the seal

8. Open the tap to administer the milk