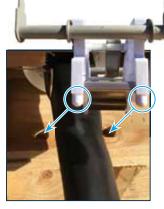

## How to prepare the big box

 Pull the rubber hose out of the pallet and remove the red cap

2. Pull the hose through the tap

3. Insert the tap base pins in the pallet openings

Position the tap top pins in the pallet openings

5. Shut off the tap and, if needed, cut it near the tap connection

6. You will find the big box seal beneath the pallet

Put the blue key on top of the seal and turn the key down to open the seal

8. Open the tap to administer the milk