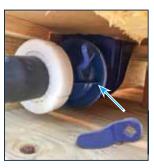

5. Shut off the tap and, if needed, cut it near the tap connection

6. You will find the big box seal beneath the pallet

Put the blue key on top of the seal and turn the key down to open the seal

8. Open the tap to administer the milk