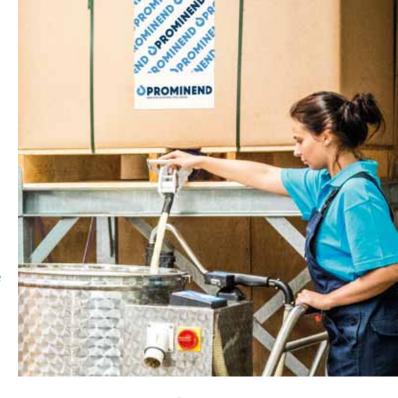

## Prominend Big Box Instructions

Farms with a centrally positioned feeding place are advised to use the most cost-effective Prominend Big Box. The Prominend Big Box can be used for automatic feeding systems or manually.

5. Shut off the tap and, if needed, cut it near the tap connection

6. You will find the big box seal beneath the pallet

Put the blue key on top of the seal and turn the key down to open the seal

8. Open the tap to administer the milk