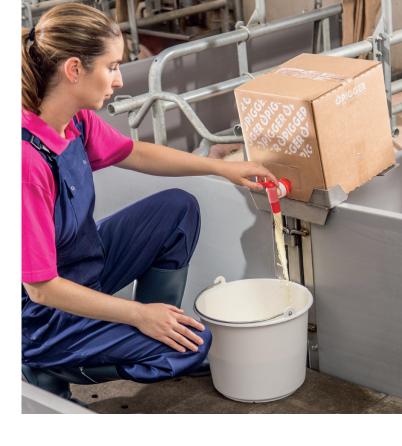

## Pigger Farrowing Box instructions

The Pigger farrowing box is attached to the farrowing pen. Pigger Cream can be easily drained into a measuring cup or watering can and be directly poured into the trough.

## How to prepare the box

1. Attach the standard to the farrowing pen

2. Press the perforated rounding out and fold the perforated cover out

3. Position the orange valve in the package saving

4. Pull the orange valve towards you and close the cover

4. Push back the orange valve. Place the rounding for reinforcement of the tap

Unscrew the orange cap and remove the package seal

7. Screw the tap onto the opening

8. Set up the box and open the tap