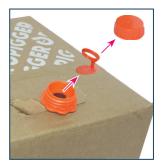

4. Push back the orange valve. Place the rounding for reinforcement of the tap

Unscrew the orange cap and remove the package seal

7. Screw the tap onto the opening

8. Set up the box and open the tap