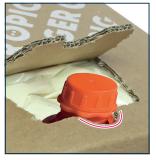

4. Push back the orange valve. Place the rounding for reinforcement of the tap

Unscrew the orange cap and remove the package seal

7. Screw the tap onto the opening

8. Set up the box and open the tap