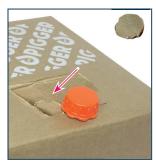

## How to prepare the box

1. Attach the standard to the farrowing pen

2. Press the perforated rounding out and fold the perforated cover out

3. Position the orange valve in the package saving

4. Pull the orange valve towards you and close the cover

4. Push back the orange valve. Place the rounding for reinforcement of the tap

Unscrew the orange cap and remove the package seal

7. Screw the tap onto the opening

8. Set up the box and open the tap