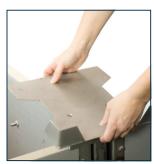

## How to prepare the box

1. Attach the standard to the farrowing pen

2. Press the perforated rounding out and fold the perforated cover out

3. Position the orange valve in the package saving

4. Pull the orange valve towards you and close the cover