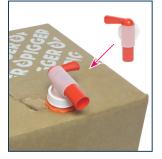

4. Push back the orange valve. Place the rounding for reinforcement of the tap

Unscrew the orange cap and remove the package seal

7. Screw the tap onto the opening

8. Set up the box and open the tap