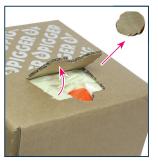

## How to prepare the box

1. Attach the standard to the farrowing pen

2. Press the perforated rounding out and fold the perforated cover out

3. Position the orange valve in the package saving

4. Pull the orange valve towards you and close the cover

4. Push back the orange valve. Place the rounding for reinforcement of the tap

Unscrew the orange cap and remove the package seal

7. Screw the tap onto the opening

8. Set up the box and open the tap