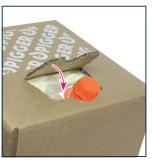

## Pigger Farrowing Box instructions

The Pigger farrowing box is attached to the farrowing pen. Pigger Cream can be easily drained into a measuring cup or watering can and be directly poured into the trough.

## How to prepare the box

1. Attach the standard to the farrowing pen

2. Press the perforated rounding out and fold the perforated cover out

3. Position the orange valve in the package saving

4. Pull the orange valve towards you and close the cover