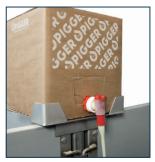

## Pigger Farrowing Box instructions

The Pigger farrowing box is attached to the farrowing pen. Pigger Cream can be easily drained into a measuring cup or watering can and be directly poured into the trough.

## How to prepare the box

1. Attach the standard to the farrowing pen

2. Press the perforated rounding out and fold the perforated cover out

3. Position the orange valve in the package saving

4. Pull the orange valve towards you and close the cover

4. Push back the orange valve. Place the rounding for reinforcement of the tap

Unscrew the orange cap and remove the package seal

7. Screw the tap onto the opening

8. Set up the box and open the tap